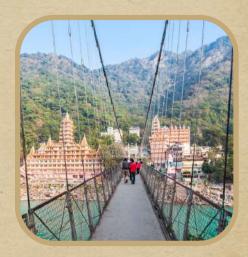

### Day-6

Head back to Rishikesh with a 7-hour drive. Engage in sightseeing and adventurous activities in Rishikesh, followed by an overnight stay.