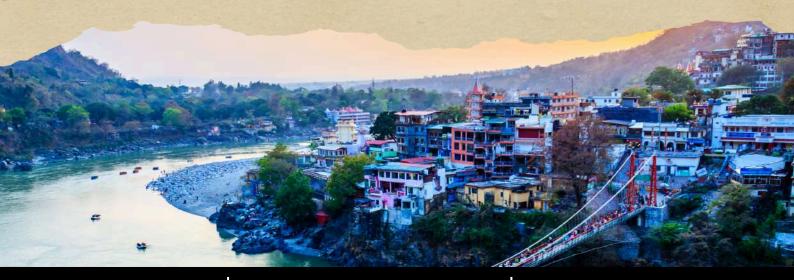

### Day-2

Arrive at Haridwar and dedicate the day to exploring the sacred city. Experience the mesmerizing Ganga Aarti at Har Ki Pauri Ghat, and spend the rest of the day immersing yourself in the spiritual ambiance of Haridwar.

### Day-6

Head back to Rishikesh with a 7-hour drive. Engage in sightseeing and adventurous activities in Rishikesh, followed by an overnight stay.