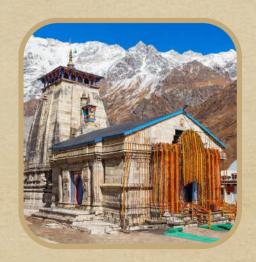

## Overview

Lord Shiva, revered as the god of gods in Hinduism, holds the esteemed roles of creator, destroyer, and transformer of the universe. Pilgrims from far-flung corners of the world embark on journeys spanning thousands of miles to catch a glimpse of the sacred Jyotirling in Kedarnath. The Kedarnath temple, one of the twelve Jyotirlingas, stands as an epitome of spiritual significance, drawing devotees for a once-in-a-lifetime experience filled with divinity and faith.

The name "Kedar" translates to "fields," while "Nath" signifies "lord," collectively representing the lord of the fields. Nestled at an astonishing altitude of 3583 meters, Kedarnath is positioned 223 kilometers away from Rishikesh, India. This holy shrine is perched in the Garhwal Himalayan range within the scenic landscape of Uttarakhand. To ensure an enriching and seamless pilgrimage, an expert guide accompanies the devotees throughout the entire trip, ensuring that no aspect of this spiritual journey is missed. The Kedarnath temple stands as a sacred beacon, inviting believers to immerse themselves in the divine aura of Lord Shiva.