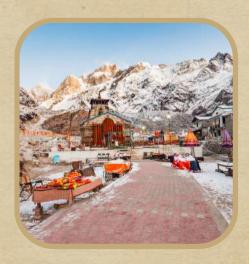

The name "Kedar" translates to "fields," while "Nath" signifies "lord," collectively representing the lord of the fields. Nestled at an astonishing altitude of 3583 meters, Kedarnath is positioned 223 kilometers away from Rishikesh, India. This holy shrine is perched in the Garhwal Himalayan range within the scenic landscape of Uttarakhand. To ensure an enriching and seamless pilgrimage, an expert guide accompanies the devotees throughout the entire trip, ensuring that no aspect of this spiritual journey is missed. The Kedarnath temple stands as a sacred beacon, inviting believers to immerse themselves in the divine aura of Lord Shiva.

### Day-4

Our car will be parked in Sonprayag, and from there, you will need to take a local union taxi to Gaurikund. From Gaurikund, commence a 21-kilometer trek towards the revered Shree Kedarnath Temple. Experience the divine aura and stay overnight in close proximity to the temple.