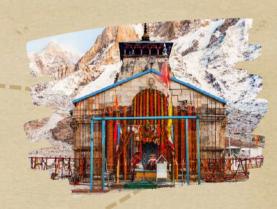

## Overview

Lord Shiva, revered as the god of gods in Hinduism, holds the esteemed roles of creator, destroyer, and transformer of the universe. Pilgrims from far-flung corners of the world embark on journeys spanning thousands of miles to catch a glimpse of the sacred Jyotirling in Kedarnath. The Kedarnath temple, one of the twelve Jyotirlingas, stands as an epitome of spiritual significance, drawing devotees for a once-in-a-lifetime experience filled with divinity and faith.

The name "Kedar" translates to "fields," while "Nath" signifies "lord," collectively representing the lord of the fields. Nestled at an astonishing altitude of 3583 meters, Kedarnath is positioned 223 kilometers away from Rishikesh, India. This holy shrine is perched in the Garhwal Himalayan range within the scenic landscape of Uttarakhand. To ensure an enriching and seamless pilgrimage, an expert guide accompanies the devotees throughout the entire trip, ensuring that no aspect of this spiritual journey is missed. The Kedarnath temple stands as a sacred beacon, inviting believers to immerse themselves in the divine aura of Lord Shiva.

### Day-4

Our car will be parked in Sonprayag, and from there, you will need to take a local union taxi to Gaurikund. From Gaurikund, commence a 21-kilometer trek towards the revered Shree Kedarnath Temple. Experience the divine aura and stay overnight in close proximity to the temple.

### Day-5

Witness the morning rituals at Kedarnath Temple, and visit Adi Shankaracharya Samadhi, Shri Bhairavnath Temple, and Retas Kund. Afterward, trek back to Gauri Kund, drive to Guptkashi, and rest for the night at the hotel.