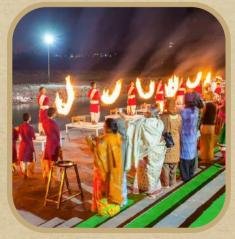

### Day-2

Arrive at Haridwar and dedicate the day to exploring the sacred city. Experience the mesmerizing Ganga Aarti at Har Ki Pauri Ghat, and spend the rest of the day immersing yourself in the spiritual ambiance of Haridwar.