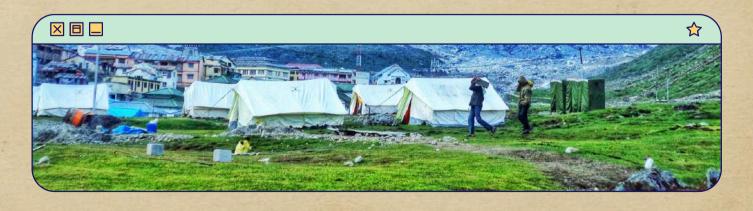

### Day-4

Our car will be parked in Sonprayag, and from there, you will need to take a local union taxi to Gaurikund. From Gaurikund, commence a 21-kilometer trek towards the revered Shree Kedarnath Temple. Experience the divine aura and stay overnight in close proximity to the temple.

### Day-5

Witness the morning rituals at Kedarnath Temple, and visit Adi Shankaracharya Samadhi, Shri Bhairavnath Temple, and Retas Kund. Afterward, trek back to Gauri Kund, drive to Guptkashi, and rest for the night at the hotel.