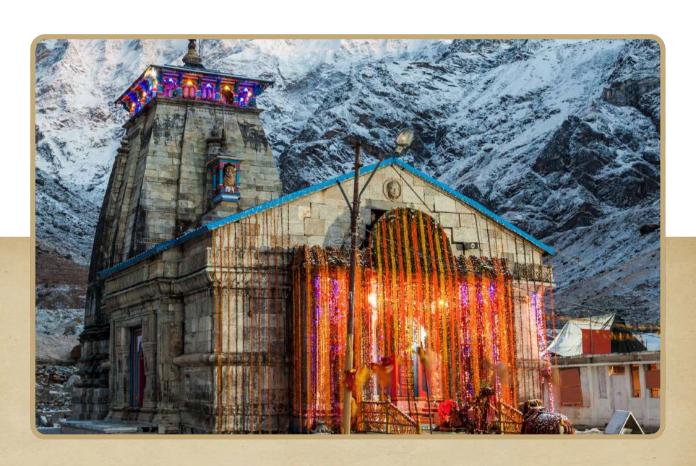

## Overview

Lord Shiva, revered as the god of gods in Hinduism, holds the esteemed roles of creator, destroyer, and transformer of the universe. Pilgrims from far-flung corners of the world embark on journeys spanning thousands of miles to catch a glimpse of the sacred Jyotirling in Kedarnath. The Kedarnath temple, one of the twelve Jyotirlingas, stands as an epitome of spiritual significance, drawing devotees for a once-in-a-lifetime experience filled with divinity and faith.

The name "Kedar" translates to "fields," while "Nath" signifies "lord," collectively representing the lord of the fields. Nestled at an astonishing altitude of 3583 meters, Kedarnath is positioned 223 kilometers away from Rishikesh, India. This holy shrine is perched in the Garhwal Himalayan range within the scenic landscape of Uttarakhand. To ensure an enriching and seamless pilgrimage, an expert guide accompanies the devotees throughout the entire trip, ensuring that no aspect of this spiritual journey is missed. The Kedarnath temple stands as a sacred beacon, inviting believers to immerse themselves in the divine aura of Lord Shiva.

### Day-4

Our car will be parked in Sonprayag, and from there, you will need to take a local union taxi to Gaurikund. From Gaurikund, commence a 21-kilometer trek towards the revered Shree Kedarnath Temple. Experience the divine aura and stay overnight in close proximity to the temple.

### Day-5

Witness the morning rituals at Kedarnath Temple, and visit Adi Shankaracharya Samadhi, Shri Bhairavnath Temple, and Retas Kund. Afterward, trek back to Gauri Kund, drive to Guptkashi, and rest for the night at the hotel.